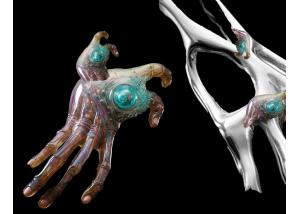

### general concept

Fantasy augmented being who possesses bio sensitivity to self and to others. As being matures, he/she evolves by challenge: heartbreak, grief, etc. He/she ultimately becomes a steward of the land but first must undergo challenges of pain. Pain causes literal shattering, glass pieces producing a hole in the being. Where breaks occur, so does growth and new biology is formed. Fully evolved creatures become wise and serve as stewards of the land.

parameters Where there is a crack, there is growth

Graffiti Pier, Philadelphia, PA

Elsa Peretti bone cuff

Catwoman, Batman Returns

Unknown artist recreated in Midjourney

Gina Franzetta

The Octopus (my own work, reoccurring theme)