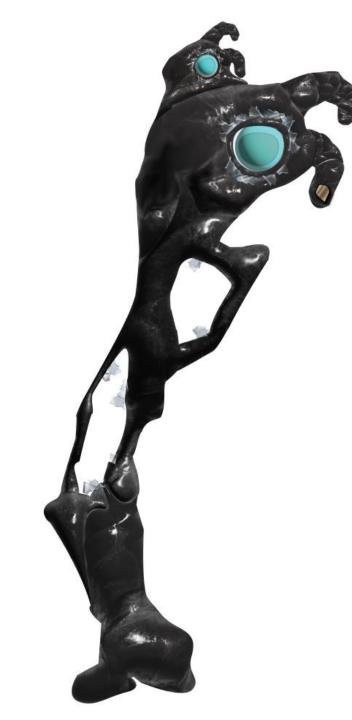

### general concept

Fantasy augmented being who possesses bio sensitivity to self and to others. As being matures, he/she evolves by challenge: heartbreak, grief, etc. He/she ultimately becomes a steward of the land but first must undergo challenges of pain. Pain causes literal shattering, glass pieces producing a hole in the being. Where breaks occur, so does growth and new biology is formed. Fully evolved creatures become wise and serve as stewards of the land.

parameters Where there is a crack, there is growth

Graffiti Pier, Philadelphia, PA

Elsa Peretti bone cuff

Catwoman, Batman Returns

Unknown artist recreated in Midjourney

Gina Franzetta

The Octopus (my own work, reoccurring theme)