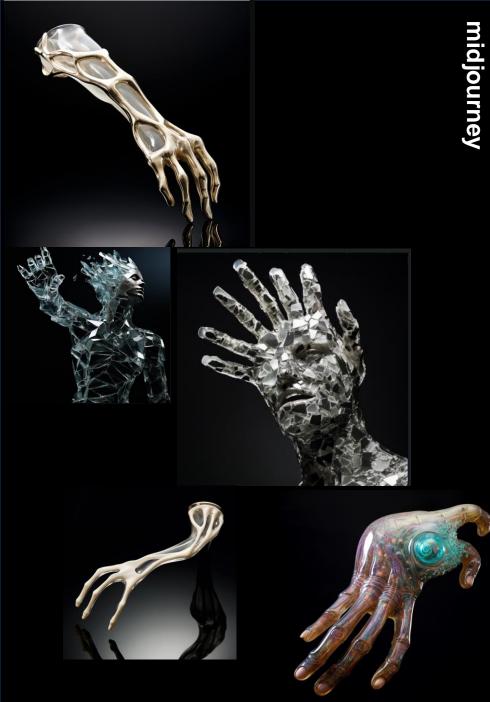

### general concept

Fantasy augmented being who possesses bio sensitivity to self and to others. As being matures, he/she evolves by challenge: heartbreak, grief, etc. He/she ultimately becomes a steward of the land but first must undergo challenges of pain. Pain causes literal shattering, glass pieces producing a hole in the being. Where breaks occur, so does growth and new biology is formed. Fully evolved creatures become wise and serve as stewards of the land.

parameters Where there is a crack, there is growth

Graffiti Pier, Philadelphia, PA

Elsa Peretti bone cuff

Catwoman, Batman Returns

Unknown artist recreated in Midjourney

Gina Franzetta

The Octopus (my own work, reoccurring theme)