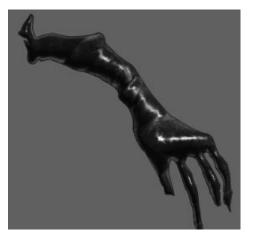

### general concept

Fantasy augmented being who possesses bio sensitivity to self and to others. As being matures, he/she evolves by challenge: heartbreak, grief, etc. He/she ultimately becomes a steward of the land but first must undergo challenges of pain. Pain causes literal shattering, glass pieces producing a hole in the being. Where breaks occur, so does growth and new biology is formed. Fully evolved creatures become wise and serve as stewards of the land.

parameters Where there is a crack, there is growth

Graffiti Pier, Philadelphia, PA

Elsa Peretti bone cuff

Catwoman, Batman Returns

Unknown artist recreated in Midjourney

Gina Franzetta

The Octopus (my own work, reoccurring theme)