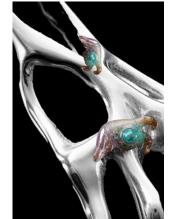

### general concept

Fantasy augmented being who possesses bio sensitivity to self and to others. As being matures, he/she evolves by challenge: heartbreak, grief, etc. He/she ultimately becomes a steward of the land but first must undergo challenges of pain. Pain causes literal shattering, glass pieces producing a hole in the being. Where breaks occur, so does growth and new biology is formed. Fully evolved creatures become wise and serve as stewards of the land.

parameters Where there is a crack, there is growth

Graffiti Pier, Philadelphia, PA

Elsa Peretti bone cuff

Catwoman, Batman Returns

Unknown artist recreated in Midjourney

Gina Franzetta

The Octopus (my own work, reoccurring theme)