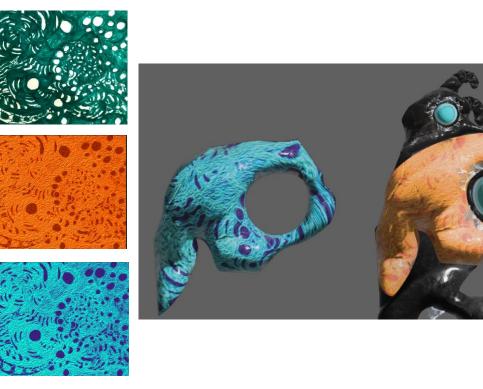

### general concept

Fantasy augmented being who possesses bio sensitivity to self and to others. As being matures, he/she evolves by challenge: heartbreak, grief, etc. He/she ultimately becomes a steward of the land but first must undergo challenges of pain. Pain causes literal shattering, glass pieces producing a hole in the being. Where breaks occur, so does growth and new biology is formed. Fully evolved creatures become wise and serve as stewards of the land.

parameters Where there is a crack, there is growth

Graffiti Pier, Philadelphia, PA

Elsa Peretti bone cuff

Catwoman, Batman Returns

Unknown artist recreated in Midjourney

Gina Franzetta

The Octopus (my own work, reoccurring theme)