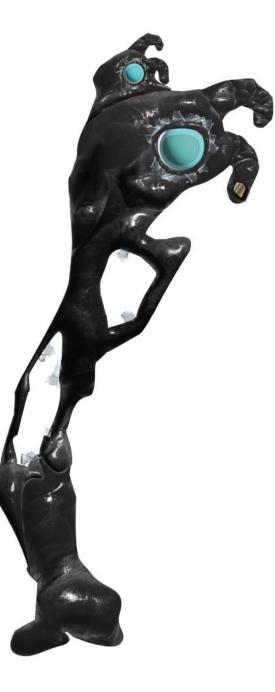

### general concept

Fantasy augmented being who possesses bio sensitivity to self and to others. As being matures, he/she evolves by challenge: heartbreak, grief, etc. He/she ultimately becomes a steward of the land but first must undergo challenges of pain. Pain causes literal shattering, glass pieces producing a hole in the being. Where breaks occur, so does growth and new biology is formed. Fully evolved creatures become wise and serve as stewards of the land.

parameters Where there is a crack, there is growth

Graffiti Pier, Philadelphia, PA

Elsa Peretti bone cuff

Catwoman, Batman Returns

Unknown artist recreated in Midjourney

Gina Franzetta

The Octopus (my own work, reoccurring theme)